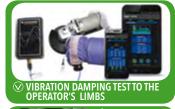

## GRINDPOWER III

**GRIND POWER III** is the most advanced and unequalled GLOBE technological solution for the professional grinding industry. The highly enriched alumina zirconia mixture of very high quality offers incomparable removal speed and durability, and can compete on equal terms even with the more expensive ceramic wheels. If used with grinders of suitable power (1400W for Ø 115 a125mm), GRIND POWER III is able to halve working times. The formula free from Fe, S, and Cl makes the product suitable also on stainless steel. The greatest innovation of GRIND POWER III stands in its special anti-vibration insert embedded in the wheel (patented technology that reduces vibrations transmitted to grinders and thus to users' hands and arms). In a world where attention to health and reduction of operators' exposure to fatigue, dangerous and damaging vibrations are increasingly important, GLOBE offers a practical tool to improve working conditions by rising up comfort of use to unprecedent levels. Thanks to GRIND POWER III, work becomes faster, more efficient, less tiring, less stressful and therefore more advantageous.

## THE ADVANTAGES OF GRIND POWER III

- Very high removal capacity (at the level of ceramic grinding wheels) on all
- Reduction of working times (and costs)
- Increased productivity and efficiency
- Reduction of exposure to vibrations and noise
- Maximum comfort of use
- Less effort
- Free of Fe, S and Cl
- Can be used on many materials such as iron, steel, stainless steel, alloy steel, cast iron, special alloys, etc...