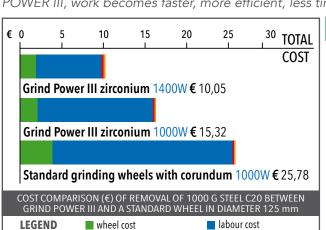

## GRINDPOWER III

**GRIND POWER III** is the most advanced and unequalled GLOBE technological solution for the professional grinding industry. The highly enriched alumina zirconia mixture of very high quality offers incomparable removal speed and durability, and can compete on equal terms even with the more expensive ceramic wheels. If used with grinders of suitable power (1400W for Ø 115 a125mm), GRIND POWER III is able to halve working times. The formula free from Fe, S, and Cl makes the product suitable also on stainless steel. The greatest innovation of GRIND POWER III stands in its special anti-vibration insert embedded in the wheel (patented technology that reduces vibrations transmitted to grinders and thus to users' hands and arms). In a world where attention to health and reduction of operators' exposure to fatigue, dangerous and damaging vibrations are increasingly important, GLOBE offers a practical tool to improve working conditions by rising up comfort of use to unprecedent levels. Thanks to GRIND POWER III, work becomes faster, more efficient, less tiring, less stressful and therefore more advantageous.

**OF COSTS** 

wheel cost

machine cost amortization

labour cost electric energy cost