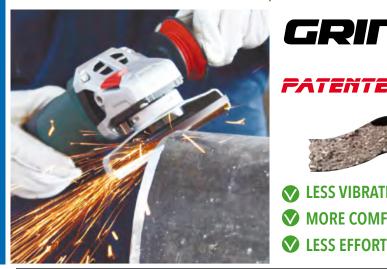

## GRINDPOWER III

**GRIND POWER III** is the most advanced and unequalled GLOBE technological solution for the professional grinding industry. The highly enriched alumina zirconia mixture of very high quality offers incomparable removal speed and durability, and can compete on equal terms even with the more expensive ceramic wheels. If used with grinders of suitable power (1400W for Ø 115 a125mm), GRIND POWER III is able to halve working times. The formula free from Fe, S, and Cl makes the product suitable also on stainless steel. The greatest innovation of GRIND POWER III stands in its special anti-vibration insert embedded in the wheel (patented technology that reduces vibrations transmitted to grinders and thus to users' hands and arms). In a world where attention to health and reduction of operators' exposure to fatigue, dangerous and damaging vibrations are increasingly important, GLOBE offers a practical tool to improve working conditions by rising up comfort of use to unprecedent levels. Thanks to GRIND POWER III, work becomes faster, more efficient, less tiring, less stressful and therefore more advantageous.

## THE ADVANTAGES OF GRIND POWER III

- Very high removal capacity (at the level of ceramic grinding wheels) on all
- Reduction of working times (and costs)
- Increased productivity and efficiency
- Reduction of exposure to vibrations and noise
- Maximum comfort of use
- Less effort
- Free of Fe, S and Cl
- Can be used on many materials such as iron, steel, stainless steel, alloy steel, cast iron, special alloys, etc...