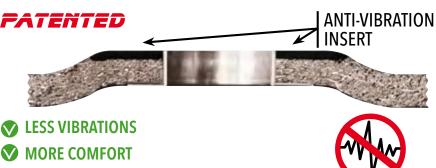

## GRINDPOWER III

**GRIND POWER III** is the most advanced and unequalled GLOBE technological solution for the professional grinding industry. The highly enriched alumina zirconia mixture of very high quality offers incomparable removal speed and durability, and can compete on equal terms even with the more expensive ceramic wheels. If used with grinders of suitable power (1400W for Ø 115 a125mm), GRIND POWER III is able to halve working times. The formula free from Fe, S, and Cl makes the product suitable also on stainless steel. The greatest innovation of GRIND POWER III stands in its special anti-vibration insert embedded in the wheel (patented technology that reduces vibrations transmitted to grinders and thus to users' hands and arms). In a world where attention to health and reduction of operators' exposure to fatigue, dangerous and damaging vibrations are increasingly important, GLOBE offers a practical tool to improve working conditions by rising up comfort of use to unprecedent levels. Thanks to GRIND POWER III, work becomes faster, more efficient, less tiring, less stressful and therefore more advantageous.

## THE ADVANTAGES OF GRIND POWER III

- Very high removal capacity (at the level of ceramic grinding wheels) on all
- Reduction of working times (and costs)
- Increased productivity and efficiency
- Reduction of exposure to vibrations and noise
- Maximum comfort of use
- Less effort
- Free of Fe, S and Cl
- Can be used on many materials such as iron, steel, stainless steel, alloy steel, cast iron, special alloys, etc...